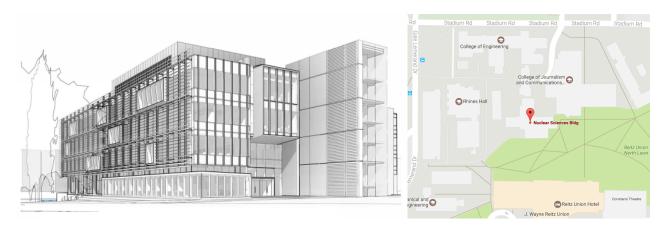

# UF-461 H. Wertheim Laboratory for Engineering Excellence

The project is a 76,000 SF, 5 story new building and renovation of the existing Nuclear Sciences Building with classrooms, offices, maker labs, and BSL-2 lab spaces.